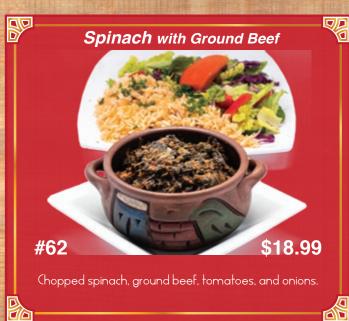

#### Meat and Chicken

Served with Your Choice of:

Served with Your Choice of:

Catch of the day served with Your Choice of:

All Served with Beef or Chicken

With your choice of two sides:

Served with your choice of two sides: