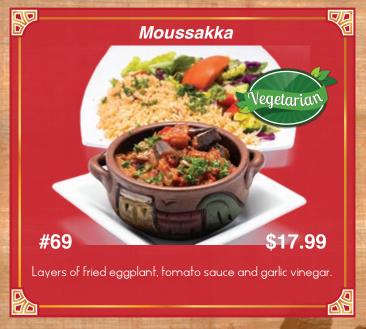

Cold Appetizers

Served with Pita Bread - Extra Pita \$1.00

















# Hot Appetizers Served with Pita Bread - Extra Pita \$1.00

















# Hot Appetizers No Pita















#### Add Feta Cheese \$1.50













## Soups













#### Sandwiches

In pita bread with lettuce, tomato, onion, tahini sauce.
With your choice of side: fries, rice, or salad.
Add Feta Cheese \$1.50























#### Neat and Chicken

Served with Your Choice of:















#### Meat and Chicken

Served with Your Choice of:















Served with Your Choice of:

















Catch of the day served with Your Choice of:

















All Served with Beef or Chicken

With your choice of two sides:

























Served with your choice of two sides:













## Vegetarian Stews and Tagines

Served with your choice of two sides:











#### Pasta and Rice













## Kid's Menu













## Cold Beverages

























#### Hot Beverages

















#### Desserts













# Egyptian Treasures