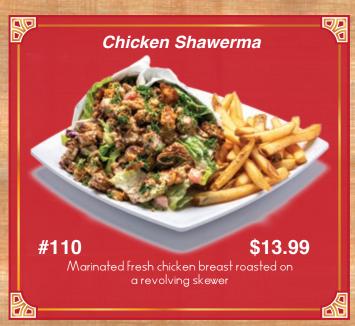

#### Meat and Chicken

Served with Your Choice of:

Served with Your Choice of:

Catch of the day served with Your Choice of:

All Served with Beef or Chicken

With your choice of two sides:

Served with your choice of two sides: