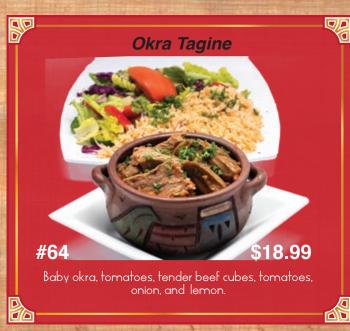

#### Meat and Chicken

Served with Your Choice of:

Served with Your Choice of:

Catch of the day served with Your Choice of:

All Served with Beef or Chicken

With your choice of two sides:

Served with your choice of two sides: