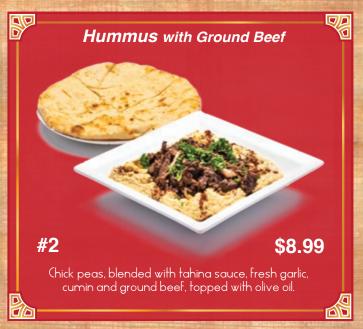

## Cold Appetizers

Served with Pita Bread - Extra Pita \$1.00

















# Hot Appetizers Served with Pita Bread - Extra Pita \$1.00

















# Hot Appetizers No Pita















#### Add Feta Cheese \$1.50













## Soups













#### Sandwiches

In pita bread with lettuce, tomato, onion, tahini sauce.
With your choice of side: fries, rice, or salad.
Add Feta Cheese \$1.50























#### Neat and Chicken

Served with Your Choice of:















#### Meat and Chicken

Served with Your Choice of:















Served with Your Choice of:

















Catch of the day served with Your Choice of:

















All Served with Beef or Chicken

With your choice of two sides:

























Served with your choice of two sides:













## Vegetarian Stews and Tagines

Served with your choice o