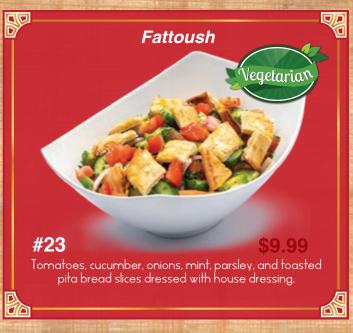

## Cold Appetizers

Served with Pita Bread - Extra Pita \$1.00

















# Hot Appetizers Served with Pita Bread - Extra Pita \$1.00

















# Hot Appetizers No Pita















#### Add Feta Cheese \$1.50













## Soups













#### Sandwiches

In pita bread with lettuce, tomato, onion, tahini sauce.
With your choice of side: fries, rice, or salad.
Add Feta Cheese \$1.50























#### Neat and Chicken

Served with Your Choice of:















#### Meat and Chicken

Served with Your Choice of:















Served with Your Choice of:

















Catch of the day served with Your Choice of:

















All Served with Beef or Chicken

With your choice of two sides:

























Served with your choice of two sides:













## Vegetarian Stews and Tagines

Served with your choice of two sides:











#### Pasta and Rice













## Kid's Menu













## Cold Beverages

























#### Hot Beverages

















###