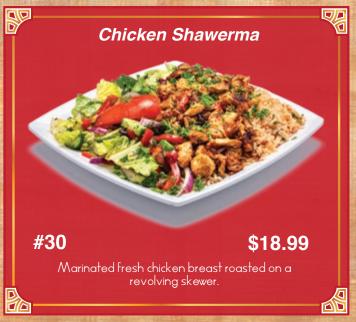

#### Meat and Chicken

Served with Your Choice of:

Served with Your Choice of:

Catch of the day served with Your Choice of:

All Served with Beef or Chicken

With your choice of two sides:

Served with your choice of two sides: