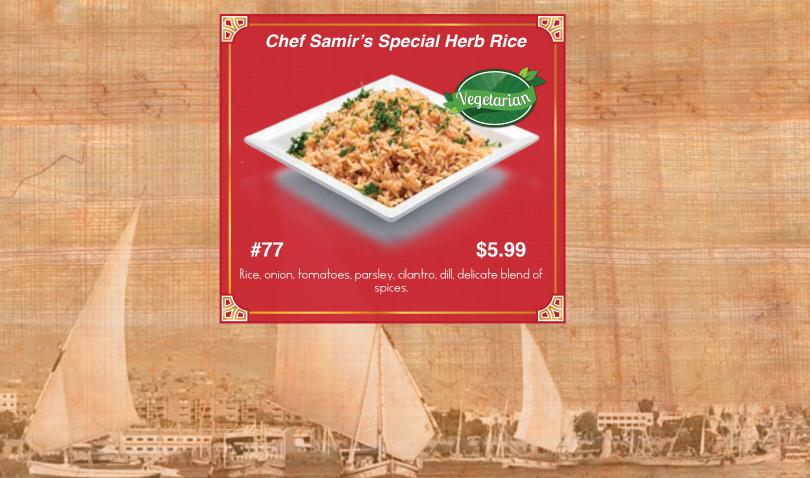

- Extra Pita \$1.00

















# Hot Appetizers No Pita















#### Add Feta Cheese \$1.50













## Soups













#### Sandwiches

In pita bread with lettuce, tomato, onion, tahini sauce.
With your choice of side: fries, rice, or salad.
Add Feta Cheese \$1.50























#### Neat and Chicken

Served with Your Choice of:















#### Meat and Chicken

Served with Your Choice of:















Served with Your Choice of:

















Catch of the day served with Your Choice of:

















All Served with Beef or Chicken

With your choice of two sides:

























Served with your choice of two sides:













## Vegetarian Stews and Tagines

Served with your choice of two sides:











#### Pasta and Rice













## Kid's Menu













## Cold Beverages

























#### Hot Beverages

















#### Desserts













# Egyptian Treasures