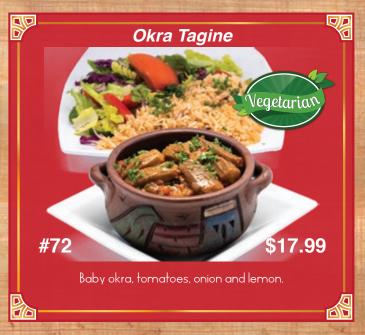

t Appetizers Served with Pita Bread - Extra Pita \$1.00

















# Hot Appetizers No Pita















#### Add Feta Cheese \$1.50













## Soups













#### Sandwiches

In pita bread with lettuce, tomato, onion, tahini sauce.
With your choice of side: fries, rice, or salad.
Add Feta Cheese \$1.50























#### Neat and Chicken

Served with Your Choice of:















#### Meat and Chicken

Served with Your Choice of:















Served with Your Choice of:

















Catch of the day served with Your Choice of:

















All Served with Beef or Chicken

With your choice of two sides:

























Served with your choice of two sides:













## Vegetarian Stews and Tagines

Served with your choice of two sides:











#### Pasta and Rice













## Kid's Menu













## Cold Beverages

























#### Hot Beverages

















#### Desserts













# Egyptian Treasures