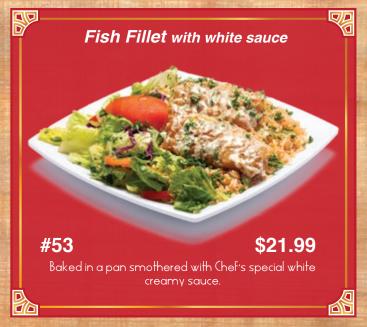

#### Meat and Chicken

Served with Your Choice of:

Served with Your Choice of:

Catch of the day served with Your Choice of:

All Served with Beef or Chicken

With your choice of two sides:

Served with your choice of two sides: