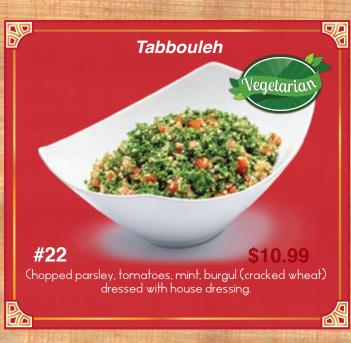

## Cold Appetizers

Served with Pita Bread - Extra Pita \$1.00

















# Hot Appetizers Served with Pita Bread - Extra Pita \$1.00

















# Hot Appetizers No Pita















#### Add Feta Cheese \$1.50













## Soups













#### Sandwiches

In pita bread with lettuce, tomato, onion, tahini sauce.
With your choice of side: fries, rice, or salad.
Add Feta Cheese \$1.50























#### Neat and Chicken

Served with Your Choice of:















#### Meat and Chicken

Served with Your Choice of:















Served with Your Choice of:

















Catch of the day served with Your Choice of:

















All Served with Beef or Chicken

With your choice of two sides:

























Served with your choice of two sides:













## Vegetarian Stews and Tagines

Served with your choice of two sides:











#### Pasta and Rice













## Kid's Menu













## Cold Beverages

























#### Hot Beverages

















#