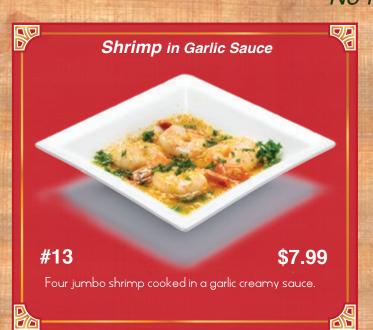

## Cold Appetizers

Served with Pita Bread - Extra Pita \$1.00

















# Hot Appetizers Served with Pita Bread - Extra Pita \$1.00

















# Hot Appetizers No Pita















#### Add Feta Cheese \$1.50













## Soups













#### Sandwiches

In pita bread with lettuce, tomato, onion, tahini sauce.
With your choice of side: fries, rice, or salad.
Add Feta Cheese \$1.50























#### Neat and Chicken

Served with Your Choice of:















#### Meat and Chicken

Served with Your Choice of:















Served with Your Choice of:

















Catch of the day served with Your Choice of:

















All Served with Beef or Chicken

With your choice of two sides:

























Served with your choice of two sides:













## Vegetarian Stews and Tagines

Served with your choice of two sides:











#### Pasta and Rice













## Kid's Menu













## Cold Beverages