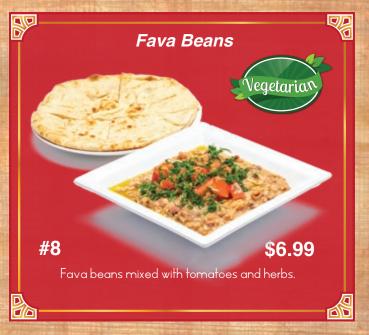

## Cold Appetizers

Served with Pita Bread - Extra Pita \$1.00

















# Hot Appetizers Served with Pita Bread - Extra Pita \$1.00

















# Hot Appetizers No Pita















#### Add Feta Cheese \$1.50













## Soups













#### Sandwiches

In pita bread with lettuce, tomato, onion, tahini sauce.
With your choice of side: fries, rice, or salad.
Add Feta Cheese \$1.50























#### Neat and Chicken

Served with Your Choice of:















#### Meat and Chicken

Served with Your Choice of:















Served with Your Choice of:

















Catch of the day served with Your Choice of:

















All Served with Beef or Chicken

With your choice of two sides:

























Served with your choice of two sides:













## Vegetarian Stews and Tagines

Served with your choice of two sides:











#### Pasta and Rice













## Kid's Menu