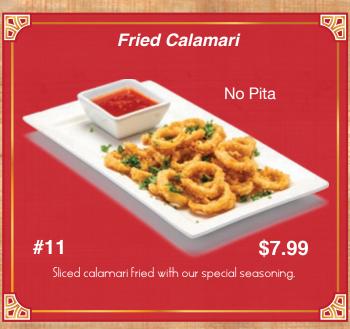

## Cold Appetizers

Served with Pita Bread - Extra Pita \$1.00

















# Hot Appetizers Served with Pita Bread - Extra Pita \$1.00

















# Hot Appetizers No Pita















#### Add Feta Cheese \$1.50













## Soups













#### Sandwiches

In pita bread with lettuce, tomato, onion, tahini sauce.
With your choice of side: fries, rice, or salad.
Add Feta Cheese \$1.50























#### Neat and Chicken

Served with Your Choice of:















#### Meat and Chicken

Served with Your Choice of:















Served with Your Choice of:

















Catch of the day served with Your Choice of:

















All Served with Beef or Chicken

With your choice of two sides:

























Served with your choice of two sides:













## Vegetarian Stews and Tagines

Served with your choice of two sides:











#### Pasta and Rice













## Kid's Menu