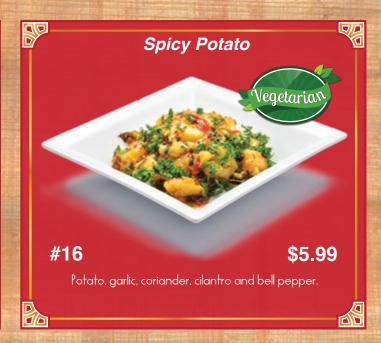

## Cold Appetizers

Served with Pita Bread - Extra Pita \$1.00

















# Hot Appetizers Served with Pita Bread - Extra Pita \$1.00

















# Hot Appetizers No Pita















#### Add Feta Cheese \$1.50













## Soups













#### Sandwiches

In pita bread with lettuce, tomato, onion, tahini sauce.
With your choice of side: fries, rice, or salad.
Add Feta Cheese \$1.50























#### Neat and Chicken

Served with Your Choice of:















#### Meat and Chicken

Served with Your Choice of:















Served with Your Choice of:

















Catch of the day served with Your Choice of:

















All Served with Beef or Chicken

With your choice of two sides:

























Served with your choice of two sides:













## Vegetarian Stews and Tagines

Served with your choice of two sides:











#### Pasta and Rice













## Kid's Menu













## Cold Beverages