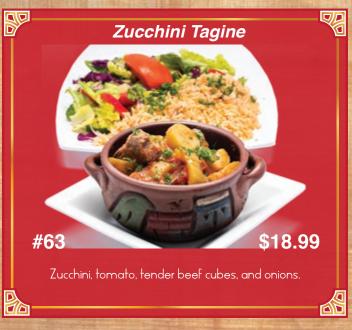

#### Meat and Chicken

Served with Your Choice of:

Served with Your Choice of:

Catch of the day served with Your Choice of:

All Served with Beef or Chicken

With your choice of two sides:

Served with your choice of two sides:

## Vegetarian Stews and Tagines

Served with your choice of two sides: