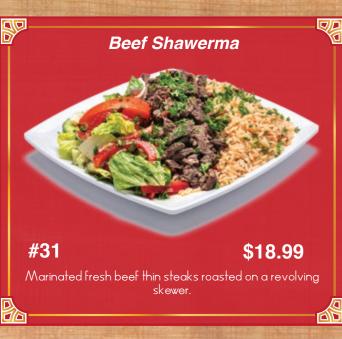

#### Meat and Chicken

Served with Your Choice of:

Served with Your Choice of:

Catch of the day served with Your Choice of:

All Served with Beef or Chicken

With your choice of two sides:

Served with your choice of two sides: