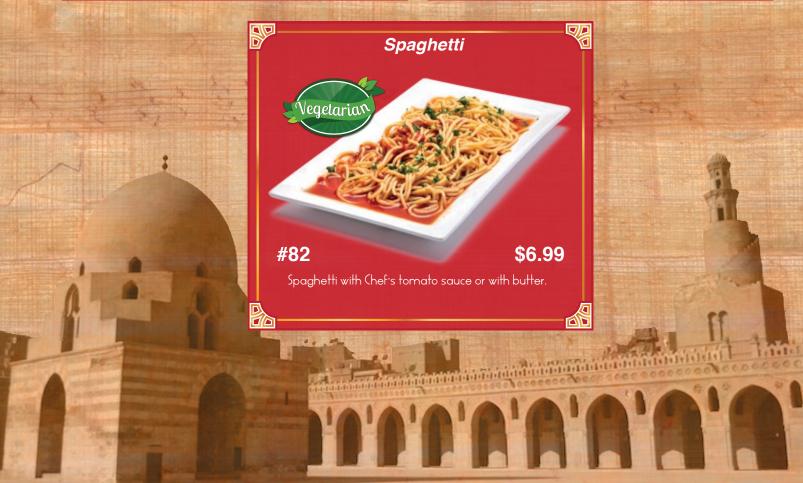

# Hot Appetizers No Pita















#### Add Feta Cheese \$1.50













## Soups













#### Sandwiches

In pita bread with lettuce, tomato, onion, tahini sauce.
With your choice of side: fries, rice, or salad.
Add Feta Cheese \$1.50























#### Neat and Chicken

Served with Your Choice of:















#### Meat and Chicken

Served with Your Choice of:















Served with Your Choice of:

















Catch of the day served with Your Choice of:

















All Served with Beef or Chicken

With your choice of two sides:

























Served with your choice of two sides:













## Vegetarian Stews and Tagines

Served with your choice of two sides:











#### Pasta and Rice













## Kid's Menu













## Cold Beverages

























#### Hot Beverages

















#### Desserts













# Egyptian Treasures