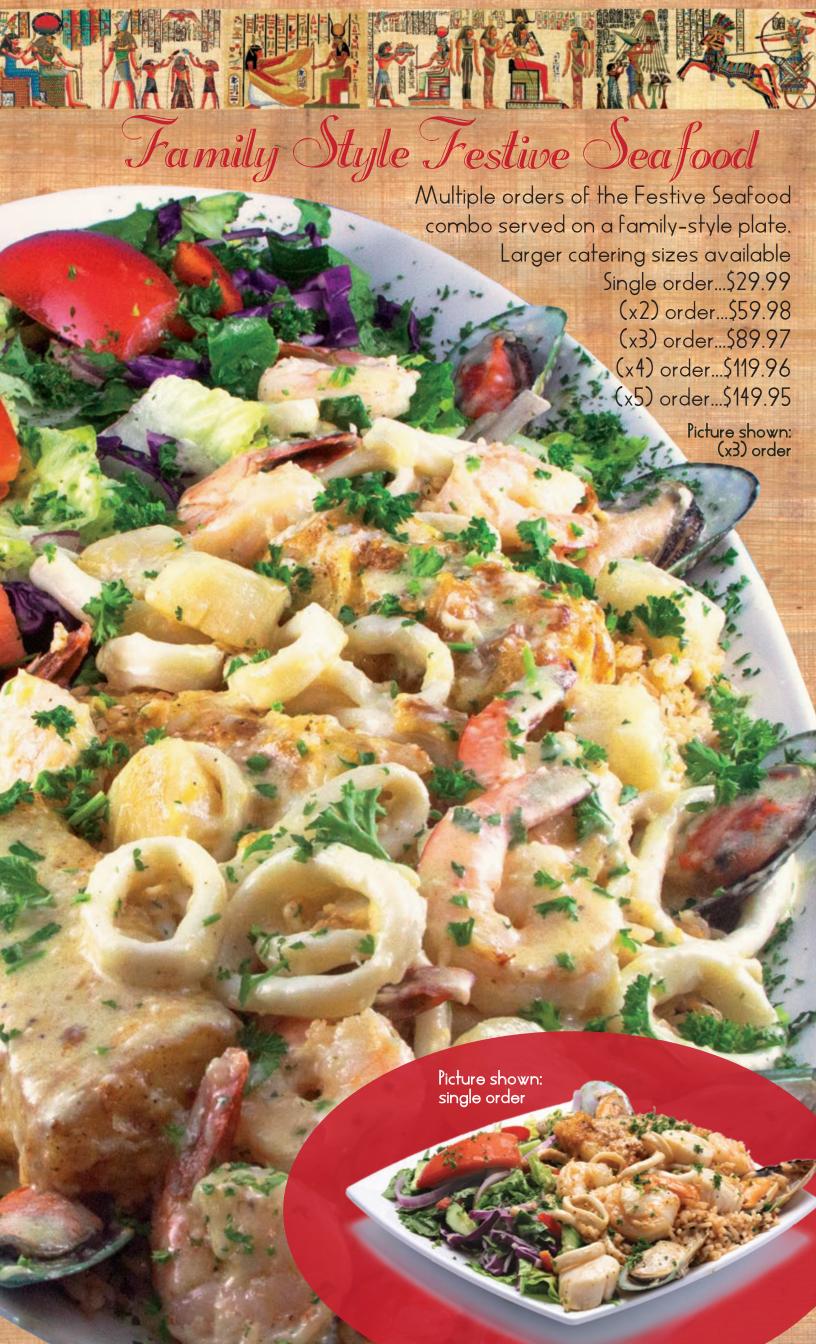

#### Meat and Chicken

Served with Your Choice of:

Served with Your Choice of:

Catch of the day served with Your Choice of:

All Served with Beef or Chicken

With your choice of two sides:

Served with your choice of two sides: