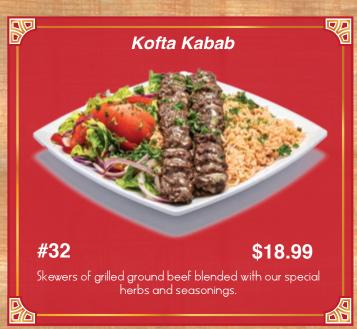

#### Meat and Chicken

Served with Your Choice of:

Served with Your Choice of:

Catch of the day served with Your Choice of:

All Served with Beef or Chicken

With your choice of two sides:

Served with your choice of two sides: