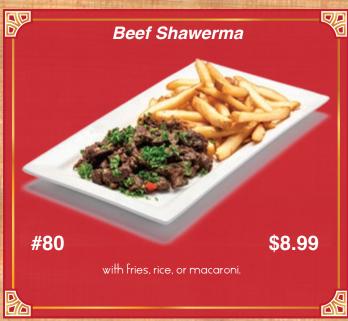

#### Meat and Chicken

Served with Your Choice of:

Served with Your Choice of:

Catch of the day served with Your Choice of:

All Served with Beef or Chicken

With your choice of two sides:

Served with your choice of two sides: