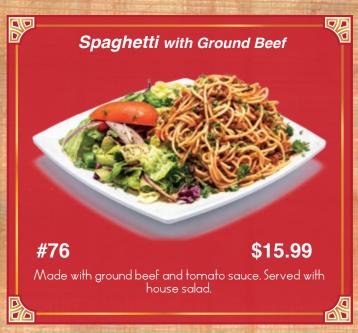

ad - Extra Pita \$1.00

















# Hot Appetizers No Pita















#### Add Feta Cheese \$1.50













## Soups













#### Sandwiches

In pita bread with lettuce, tomato, onion, tahini sauce.
With your choice of side: fries, rice, or salad.
Add Feta Cheese \$1.50























#### Neat and Chicken

Served with Your Choice of:















#### Meat and Chicken

Served with Your Choice of:















Served with Your Choice of:

















Catch of the day served with Your Choice of:

















All Served with Beef or Chicken

With your choice of two sides:

























Served with your choice of two sides:













## Vegetarian Stews and Tagines

Served with your choice of two sides:











#### Pasta and Rice













## Kid's Menu













## Cold Beverages

























#### Hot Beverages

















#### Desserts













# Egyptian Treasures