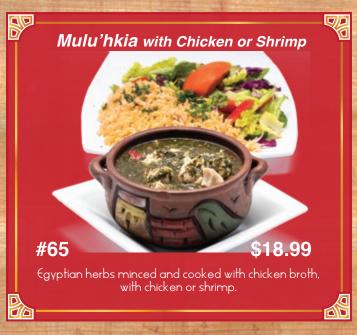

#### Meat and Chicken

Served with Your Choice of:

Served with Your Choice of:

Catch of the day served with Your Choice of:

All Served with Beef or Chicken

With your choice of two sides:

Served with your choice of two sides: