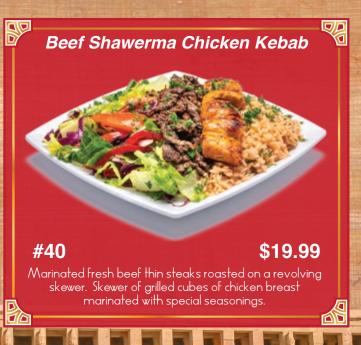

#### Neat and Chicken

Served with Your Choice of:

#### Meat and Chicken

Served with Your Choice of:

Served with Your Choice of:

Catch of the day served with Your Choice of:

All Served with Beef or Chicken

With your choice of two sides:

Served with your choice of two sides: