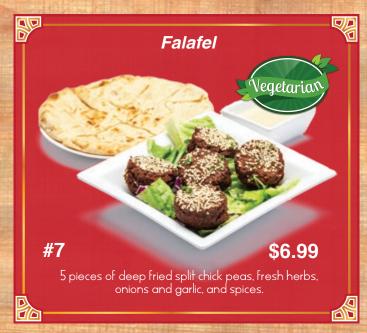

## Cold Appetizers

Served with Pita Bread - Extra Pita \$1.00

















# Hot Appetizers Served with Pita Bread - Extra Pita \$1.00

















# Hot Appetizers No Pita















#### Add Feta Cheese \$1.50













## Soups













#### Sandwiches

In pita bread with lettuce, tomato, onion, tahini sauce.
With your choice of side: fries, rice, or salad.
Add Feta Cheese \$1.50























#### Neat and Chicken

Served with Your Choice of:















#### Meat and Chicken

Served with Your Choice of:















Served with Your Choice of:

















Catch of the day served with Your Choice of:

















All Served with Beef or Chicken

With your choice of two sides:

























Served with your choice of two sides:













## Vegetarian Stews and Tagines

Served with your choice of two sides:











#### Pasta and Rice













## Kid's Menu