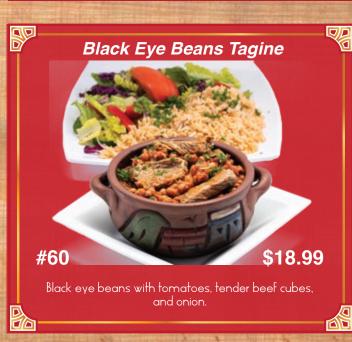

## Cold Appetizers

Served with Pita Bread - Extra Pita \$1.00

















# Hot Appetizers Served with Pita Bread - Extra Pita \$1.00

















# Hot Appetizers No Pita















#### Add Feta Cheese \$1.50













## Soups













#### Sandwiches

In pita bread with lettuce, tomato, onion, tahini sauce.
With your choice of side: fries, rice, or salad.
Add Feta Cheese \$1.50























#### Neat and Chicken

Served with Your Choice of:















#### Meat and Chicken

Served with Your Choice of:















Served with Your Choice of:

















Catch of the day served with Your Choice of:

















All Served with Beef or Chicken

With your choice of two sides:

























Served with your choice of two sides:













## Vegetarian Stews and Tagines

Served with your choice of two sides:











#### Pasta and Rice













## Kid's Menu













## Cold Beverages

























#### Hot Beverages

















#### Desserts













# Egyptian Treasures