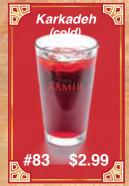

zers No Pita















#### Add Feta Cheese \$1.50













## Soups













#### Sandwiches

In pita bread with lettuce, tomato, onion, tahini sauce.
With your choice of side: fries, rice, or salad.
Add Feta Cheese \$1.50























#### Neat and Chicken

Served with Your Choice of:















#### Meat and Chicken

Served with Your Choice of:















Served with Your Choice of:

















Catch of the day served with Your Choice of:

















All Served with Beef or Chicken

With your choice of two sides:

























Served with your choice of two sides:













## Vegetarian Stews and Tagines

Served with your choice of two sides:











#### Pasta and Rice













## Kid's Menu













## Cold Beverages

























#### Hot Beverages

















#### Desserts













# Egyptian Treasures