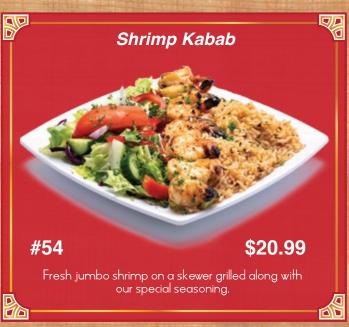

#### Meat and Chicken

Served with Your Choice of:

Served with Your Choice of:

Catch of the day served with Your Choice of:

All Served with Beef or Chicken

With your choice of two sides:

Served with your choice of two sides: