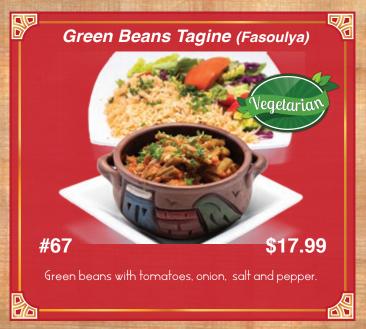

## Cold Appetizers

Served with Pita Bread - Extra Pita \$1.00

















# Hot Appetizers Served with Pita Bread - Extra Pita \$1.00

















# Hot Appetizers No Pita















#### Add Feta Cheese \$1.50













## Soups













#### Sandwiches

In pita bread with lettuce, tomato, onion, tahini sauce.
With your choice of side: fries, rice, or salad.
Add Feta Cheese \$1.50























#### Neat and Chicken

Served with Your Choice of:















#### Meat and Chicken

Served with Your Choice of:















Served with Your Choice of:

















Catch of the day served with Your Choice of:

















All Served with Beef or Chicken

With your choice of two sides:

























Served with your choice of two sides:













## Vegetarian Stews and Tagines

Served with your choice of two sides:











#### Pasta and Rice













## Kid's Menu













## Cold Beverages

























#### Hot Beverages

















#### Desserts













# Egyptian Treasures