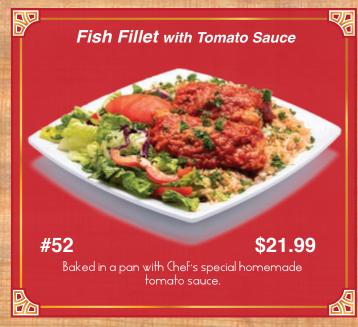

#### Meat and Chicken

Served with Your Choice of:

Served with Your Choice of:

Catch of the day served with Your Choice of:

All Served with Beef or Chicken

With your choice of two sides:

Served with your choice of two sides: