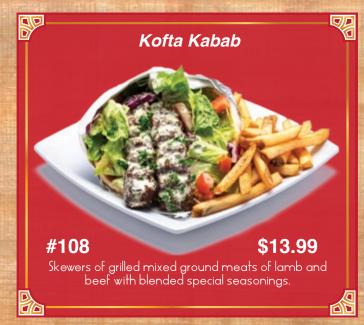

#### Meat and Chicken

Served with Your Choice of:

Served with Your Choice of:

Catch of the day served with Your Choice of:

All Served with Beef or Chicken

With your choice of two sides:

Served with your choice of two sides: