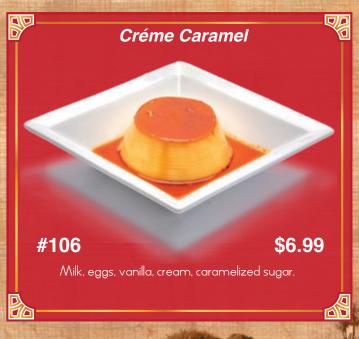

#### Sandwiches

In pita bread with lettuce, tomato, onion, tahini sauce.
With your choice of side: fries, rice, or salad.
Add Feta Cheese \$1.50























#### Neat and Chicken

Served with Your Choice of:















#### Meat and Chicken

Served with Your Choice of:















Served with Your Choice of:

















Catch of the day served with Your Choice of:

















All Served with Beef or Chicken

With your choice of two sides:

























Served with your choice of two sides:













## Vegetarian Stews and Tagines

Served with your choice of two sides:











#### Pasta and Rice













## Kid's Menu













## Cold Beverages

























#### Hot Beverages

















#### Desserts













# Egyptian Treasures