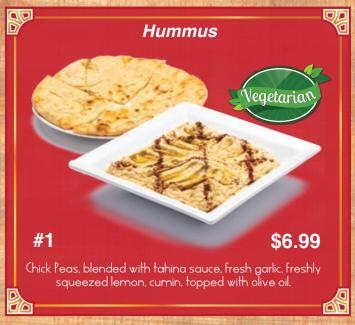

## Cold Appetizers

Served with Pita Bread - Extra Pita \$1.00

















# Hot Appetizers Served with Pita Bread - Extra Pita \$1.00

















# Hot Appetizers No Pita















#### Add Feta Cheese \$1.50













## Soups













#### Sandwiches

In pita bread with lettuce, tomato, onion, tahini sauce.
With your choice of side: fries, rice, or salad.
Add Feta Cheese \$1.50























#### Neat and Chicken

Served with Your Choice of:















#### Meat and Chicken

Served with Your Choice of:















Served with Your Choice of:

















Catch of the day served with Your Choice of:

















All Served with Beef or Chicken

With your choice of two sides:

























Served with your choice of two sides:













## Vegetarian Stews and Tagines

Served with your choice