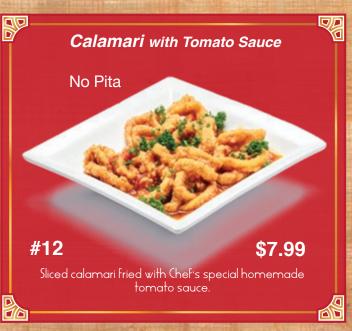

## Cold Appetizers

Served with Pita Bread - Extra Pita \$1.00

















# Hot Appetizers Served with Pita Bread - Extra Pita \$1.00

















# Hot Appetizers No Pita















#### Add Feta Cheese \$1.50













## Soups













#### Sandwiches

In pita bread with lettuce, tomato, onion, tahini sauce.
With your choice of side: fries, rice, or salad.
Add Feta Cheese \$1.50























#### Neat and Chicken

Served with Your Choice of:















#### Meat and Chicken

Served with Your Choice of:















Served with Your Choice of:

















Catch of the day served with Your Choice of:

















All Served with Beef or Chicken

With your choice of two sides:

























Served with your choice of two sides:













## Vegetarian Stews and Tagines

Served with your choice of two sides:











#### Pasta and Rice













## Kid's Menu













#