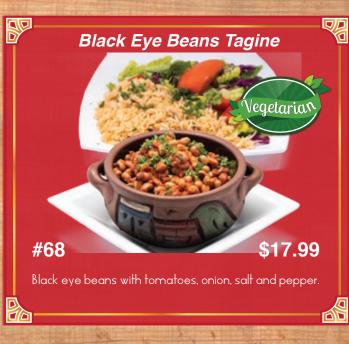

## Cold Appetizers

Served with Pita Bread - Extra Pita \$1.00

















# Hot Appetizers Served with Pita Bread - Extra Pita \$1.00

















# Hot Appetizers No Pita















#### Add Feta Cheese \$1.50













## Soups













#### Sandwiches

In pita bread with lettuce, tomato, onion, tahini sauce.
With your choice of side: fries, rice, or salad.
Add Feta Cheese \$1.50























#### Neat and Chicken

Served with Your Choice of:















#### Meat and Chicken

Served with Your Choice of:















Served with Your Choice of:

















Catch of the day served with Your Choice of:

















All Served with Beef or Chicken

With your choice of two sides:

























Served with your choice of two sides:













## Vegetarian Stews and Tagines

Served with your choice of two sides:











#### Pasta and Rice













## Kid's Menu













## Cold Beverages

























#### Hot Beverages

















#### Desserts













# Egyptian Treasures