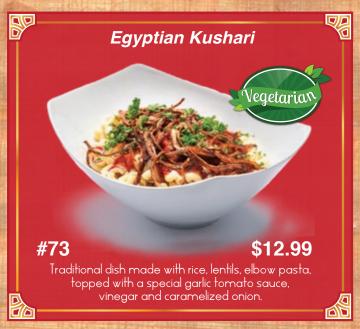

ta Bread - Extra Pita \$1.00

















# Hot Appetizers No Pita















#### Add Feta Cheese \$1.50













## Soups













#### Sandwiches

In pita bread with lettuce, tomato, onion, tahini sauce.
With your choice of side: fries, rice, or salad.
Add Feta Cheese \$1.50























#### Neat and Chicken

Served with Your Choice of:















#### Meat and Chicken

Served with Your Choice of:















Served with Your Choice of:

















Catch of the day served with Your Choice of:

















All Served with Beef or Chicken

With your choice of two sides:

























Served with your choice of two sides:













## Vegetarian Stews and Tagines

Served with your choice of two sides:











#### Pasta and Rice













## Kid's Menu













## Cold Beverages

























#### Hot Beverages

















#### Desserts













# Egyptian Treasures