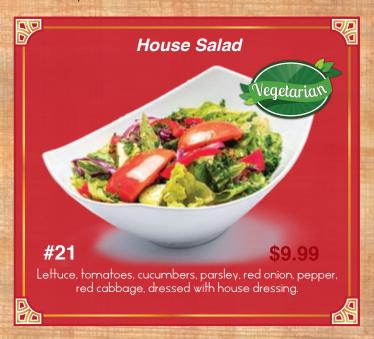

## Cold Appetizers

Served with Pita Bread - Extra Pita \$1.00

















# Hot Appetizers Served with Pita Bread - Extra Pita \$1.00

















# Hot Appetizers No Pita















#### Add Feta Cheese \$1.50













## Soups













#### Sandwiches

In pita bread with lettuce, tomato, onion, tahini sauce.
With your choice of side: fries, rice, or salad.
Add Feta Cheese \$1.50























#### Neat and Chicken

Served with Your Choice of:















#### Meat and Chicken

Served with Your Choice of:















Served with Your Choice of:

















Catch of the day served with Your Choice of:

















All Served with Beef or Chicken

With your choice of two sides:

























Served with your choice of two sides:













## Vegetarian Stews and Tagines

Served with your choice of two sides:











#### Pasta and Rice













## Kid's Menu













## Cold Beverages

























#### Hot Beverages