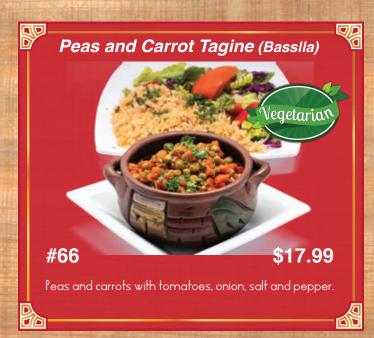

## Cold Appetizers

Served with Pita Bread - Extra Pita \$1.00

















# Hot Appetizers Served with Pita Bread - Extra Pita \$1.00

















# Hot Appetizers No Pita















#### Add Feta Cheese \$1.50













## Soups













#### Sandwiches

In pita bread with lettuce, tomato, onion, tahini sauce.
With your choice of side: fries, rice, or salad.
Add Feta Cheese \$1.50























#### Neat and Chicken

Served with Your Choice of:















#### Meat and Chicken

Served with Your Choice of:















Served with Your Choice of:

















Catch of the day served with Your Choice of:

















All Served with Beef or Chicken

With your choice of two sides:

























Served with your choice of two sides:













## Vegetarian Stews and Tagines

Served with your choice of two sides:











#### Pasta and Rice













## Kid's Menu













## Cold Beverages

























#### Hot Beverages

















#### Desserts













# Egyptian Treasures