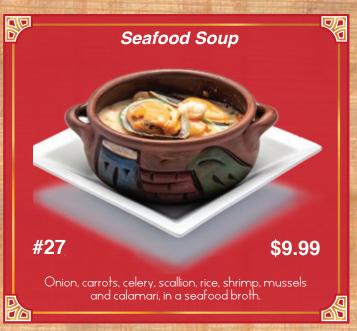

## Cold Appetizers

Served with Pita Bread - Extra Pita \$1.00

















# Hot Appetizers Served with Pita Bread - Extra Pita \$1.00

















# Hot Appetizers No Pita















#### Add Feta Cheese \$1.50













## Soups













#### Sandwiches

In pita bread with lettuce, tomato, onion, tahini sauce.
With your choice of side: fries, rice, or salad.
Add Feta Cheese \$1.50























#### Neat and Chicken

Served with Your Choice of:















#### Meat and Chicken

Served with Your Choice of:















Served with Your Choice of:

















Catch of the day served with Your Choice of:

















All Served with Beef or Chicken

With your choice of two sides:

























Served with your choice of two sides:













## Vegetarian Stews and Tagines

Served with your choice of two sides:











#### Pasta and Rice













## Kid's Menu













## Cold Beverages

























#### Hot Beverages

















#### Desserts