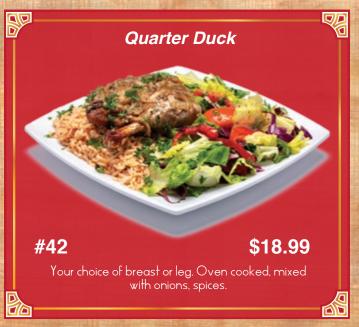

#### Meat and Chicken

Served with Your Choice of:

Served with Your Choice of:

Catch of the day served with Your Choice of:

All Served with Beef or Chicken

With your choice of two sides:

Served with your choice of two sides: