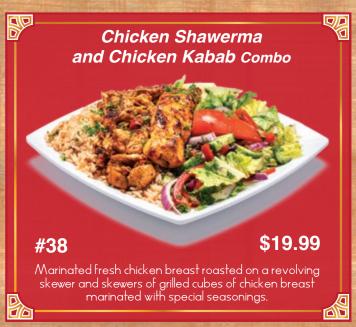

#### Neat and Chicken

Served with Your Choice of:

#### Meat and Chicken

Served with Your Choice of:

Served with Your Choice of:

Catch of the day served with Your Choice of:

All Served with Beef or Chicken

With your choice of two sides:

Served with your choice of two sides: