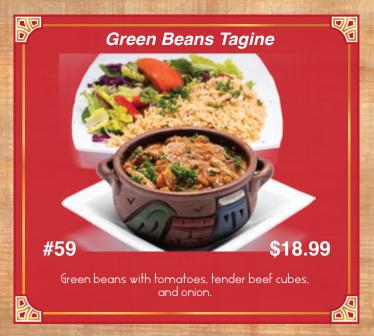

## Cold Appetizers

Served with Pita Bread - Extra Pita \$1.00

















# Hot Appetizers Served with Pita Bread - Extra Pita \$1.00

















# Hot Appetizers No Pita















#### Add Feta Cheese \$1.50













## Soups













#### Sandwiches

In pita bread with lettuce, tomato, onion, tahini sauce.
With your choice of side: fries, rice, or salad.
Add Feta Cheese \$1.50























#### Neat and Chicken

Served with Your Choice of:















#### Meat and Chicken

Served with Your Choice of:















Served with Your Choice of:

















Catch of the day served with Your Choice of:

















All Served with Beef or Chicken

With your choice of two sides:

























Served with your choice of two sides:













## Vegetarian Stews and Tagines

Served with your choice of two sides:











#### Pasta and Rice













## Kid's Menu













## Cold Beverages

























#### Hot Beverages

















#### Desserts













# Egyptian Treasures