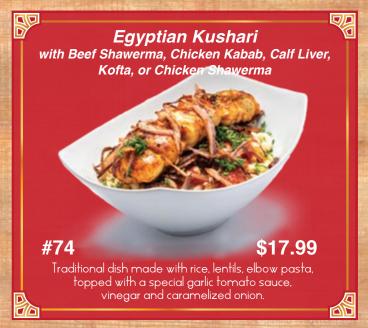

Bread - Extra Pita \$1.00

















# Hot Appetizers No Pita















#### Add Feta Cheese \$1.50













## Soups













#### Sandwiches

In pita bread with lettuce, tomato, onion, tahini sauce.
With your choice of side: fries, rice, or salad.
Add Feta Cheese \$1.50























#### Neat and Chicken

Served with Your Choice of:















#### Meat and Chicken

Served with Your Choice of:















Served with Your Choice of:

















Catch of the day served with Your Choice of:

















All Served with Beef or Chicken

With your choice of two sides:

























Served with your choice of two sides:













## Vegetarian Stews and Tagines

Served with your choice of two sides:











#### Pasta and Rice













## Kid's Menu













## Cold Beverages

























#### Hot Beverages

















#### Desserts













# Egyptian Treasures