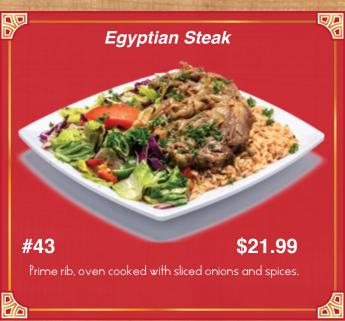

#### Meat and Chicken

Served with Your Choice of:

Served with Your Choice of:

Catch of the day served with Your Choice of:

All Served with Beef or Chicken

With your choice of two sides:

Served with your choice of two sides: