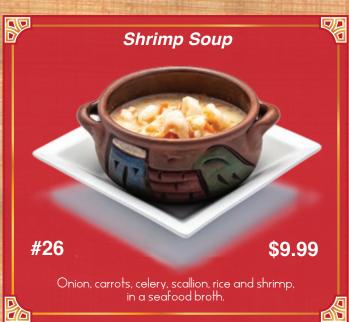

## Cold Appetizers

Served with Pita Bread - Extra Pita \$1.00

















# Hot Appetizers Served with Pita Bread - Extra Pita \$1.00

















# Hot Appetizers No Pita















#### Add Feta Cheese \$1.50













## Soups













#### Sandwiches

In pita bread with lettuce, tomato, onion, tahini sauce.
With your choice of side: fries, rice, or salad.
Add Feta Cheese \$1.50























#### Neat and Chicken

Served with Your Choice of:















#### Meat and Chicken

Served with Your Choice of:















Served with Your Choice of:

















Catch of the day served with Your Choice of:

















All Served with Beef or Chicken

With your choice of two sides:

























Served with your choice of two sides:













## Vegetarian Stews and Tagines

Served with your choice of two sides:











#### Pasta and Rice













## Kid's Menu













## Cold Beverages

























#### Hot Beverages

















#### Desserts