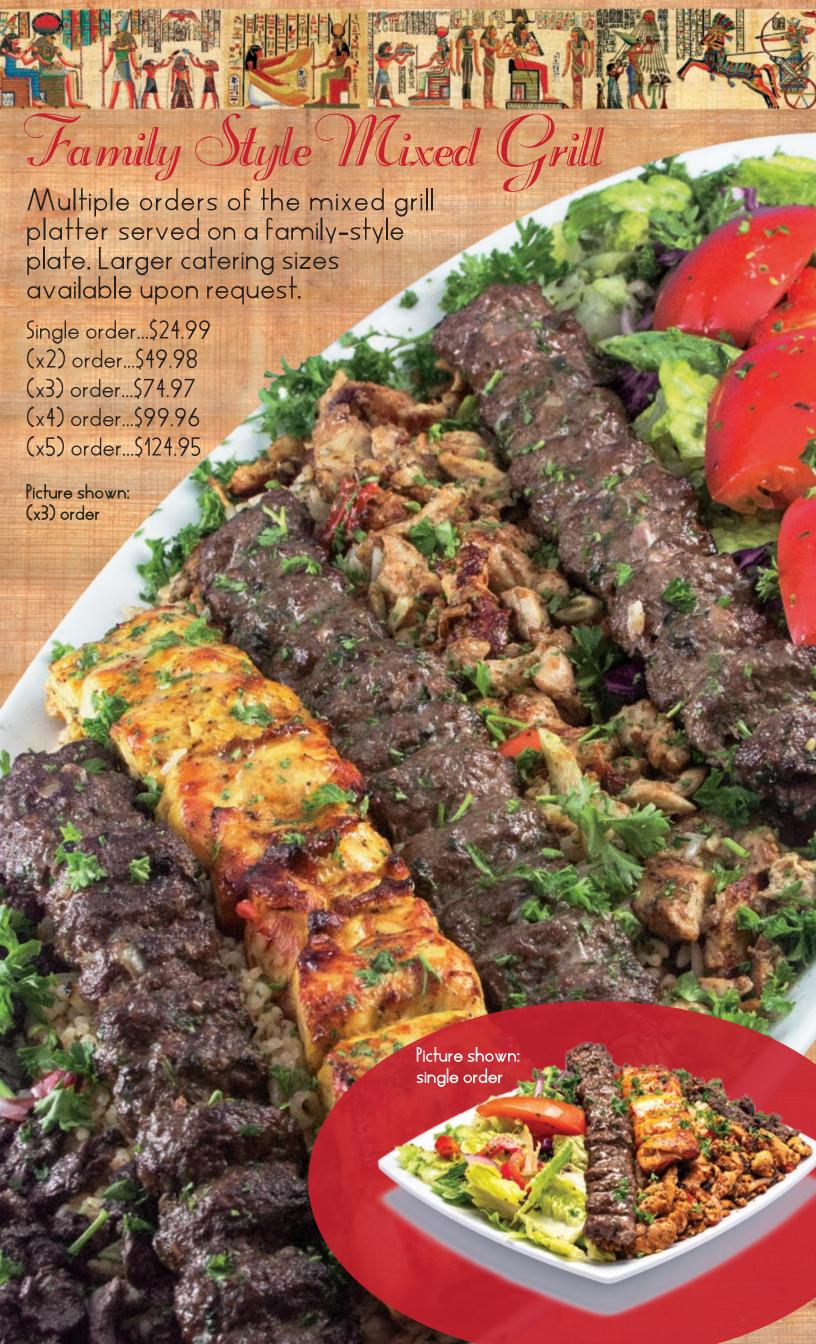

#### Neat and Chicken

Served with Your Choice of:

#### Meat and Chicken

Served with Your Choice of:

Served with Your Choice of:

Catch of the day served with Your Choice of:

All Served with Beef or Chicken

With your choice of two sides:

Served with your choice of two sides: