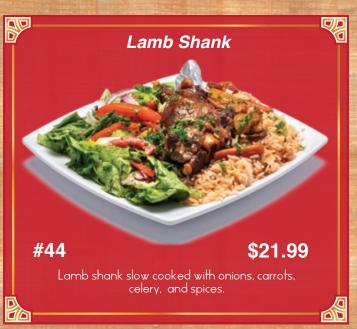

#### Meat and Chicken

Served with Your Choice of:

Served with Your Choice of:

Catch of the day served with Your Choice of:

All Served with Beef or Chicken

With your choice of two sides:

Served with your choice of two sides: