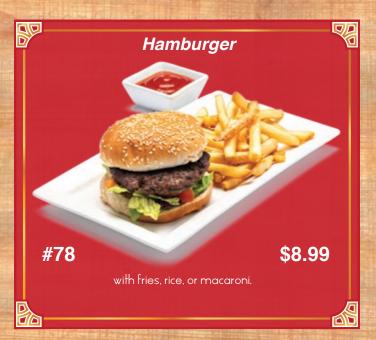

#### Meat and Chicken

Served with Your Choice of:

Served with Your Choice of:

Catch of the day served with Your Choice of:

All Served with Beef or Chicken

With your choice of two sides:

Served with your choice of two sides: