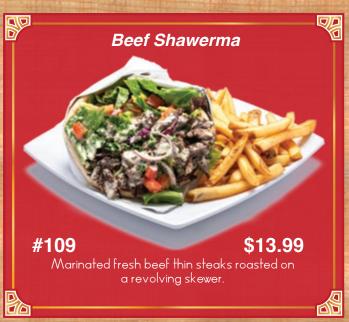

#### Meat and Chicken

Served with Your Choice of:

Served with Your Choice of:

Catch of the day served with Your Choice of:

All Served with Beef or Chicken

With your choice of two sides:

Served with your choice of two sides: