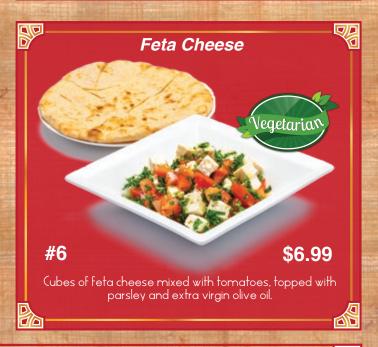

## Cold Appetizers

Served with Pita Bread - Extra Pita \$1.00

















# Hot Appetizers Served with Pita Bread - Extra Pita \$1.00

















# Hot Appetizers No Pita















#### Add Feta Cheese \$1.50













## Soups













#### Sandwiches

In pita bread with lettuce, tomato, onion, tahini sauce.
With your choice of side: fries, rice, or salad.
Add Feta Cheese \$1.50























#### Neat and Chicken

Served with Your Choice of:















#### Meat and Chicken

Served with Your Choice of:















Served with Your Choice of:

















Catch of the day served with Your Choice of:

















All Served with Beef or Chicken

With your choice of two sides:

























Served with your choice of two sides:













## Vegetarian Stews and Tagines

Served with your choice of two si