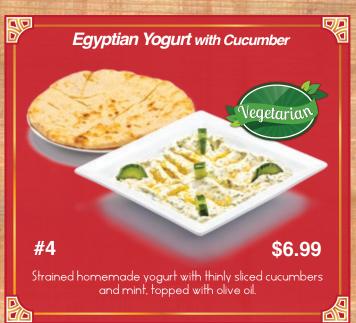

## Cold Appetizers

Served with Pita Bread - Extra Pita \$1.00

















# Hot Appetizers Served with Pita Bread - Extra Pita \$1.00

















# Hot Appetizers No Pita















#### Add Feta Cheese \$1.50













## Soups













#### Sandwiches

In pita bread with lettuce, tomato, onion, tahini sauce.
With your choice of side: fries, rice, or salad.
Add Feta Cheese \$1.50























#### Neat and Chicken

Served with Your Choice of:















#### Meat and Chicken

Served with Your Choice of:















Served with Your Choice of:

















Catch of the day served with Your Choice of:

















All Served with Beef or Chicken

With your choice of two sides:

























Served with your choice of two sides:













## Vegetarian Stews and Tagines

Served with your choice of tw