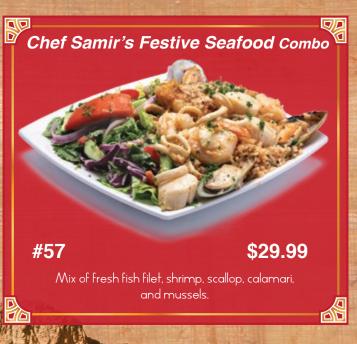

#### Meat and Chicken

Served with Your Choice of:

Served with Your Choice of:

Catch of the day served with Your Choice of:

All Served with Beef or Chicken

With your choice of two sides:

Served with your choice of two sides: