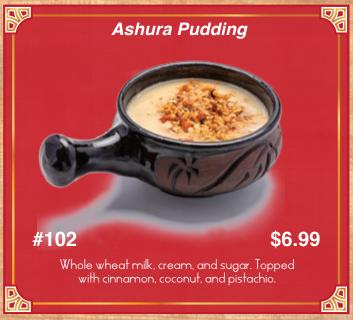

#### Sandwiches

In pita bread with lettuce, tomato, onion, tahini sauce.
With your choice of side: fries, rice, or salad.
Add Feta Cheese \$1.50























#### Neat and Chicken

Served with Your Choice of:















#### Meat and Chicken

Served with Your Choice of:















Served with Your Choice of:

















Catch of the day served with Your Choice of:

















All Served with Beef or Chicken

With your choice of two sides:

























Served with your choice of two sides:













## Vegetarian Stews and Tagines

Served with your choice of two sides:











#### Pasta and Rice













## Kid's Menu













## Cold Beverages

























#### Hot Beverages

















#### Desserts













# Egyptian Treasures