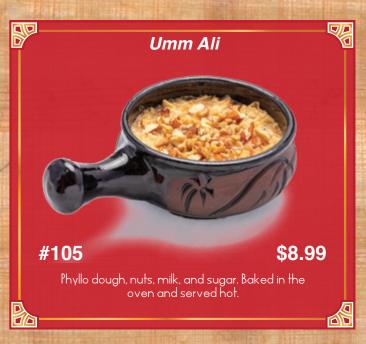

#### Sandwiches

In pita bread with lettuce, tomato, onion, tahini sauce.
With your choice of side: fries, rice, or salad.
Add Feta Cheese \$1.50























#### Neat and Chicken

Served with Your Choice of:















#### Meat and Chicken

Served with Your Choice of:















Served with Your Choice of:

















Catch of the day served with Your Choice of:

















All Served with Beef or Chicken

With your choice of two sides:

























Served with your choice of two sides:













## Vegetarian Stews and Tagines

Served with your choice of two sides:











#### Pasta and Rice













## Kid's Menu













## Cold Beverages

























#### Hot Beverages

















#### Desserts













# Egyptian Treasures