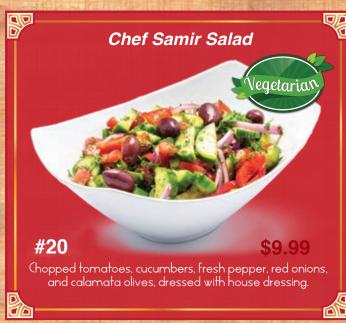

## Cold Appetizers

Served with Pita Bread - Extra Pita \$1.00

















# Hot Appetizers Served with Pita Bread - Extra Pita \$1.00

















# Hot Appetizers No Pita















#### Add Feta Cheese \$1.50













## Soups













#### Sandwiches

In pita bread with lettuce, tomato, onion, tahini sauce.
With your choice of side: fries, rice, or salad.
Add Feta Cheese \$1.50























#### Neat and Chicken

Served with Your Choice of:















#### Meat and Chicken

Served with Your Choice of:















Served with Your Choice of:

















Catch of the day served with Your Choice of:

















All Served with Beef or Chicken

With your choice of two sides:

























Served with your choice of two sides:













## Vegetarian Stews and Tagines

Served with your choice of two sides:











#### Pasta and Rice













## Kid's Menu













## Cold Beverages

























#### Hot Beverages