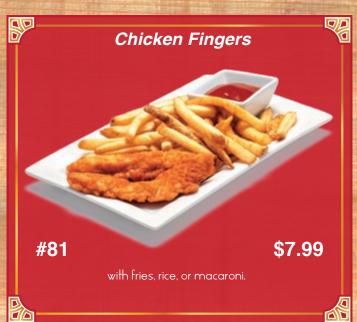

# Hot Appetizers No Pita















#### Add Feta Cheese \$1.50













## Soups













#### Sandwiches

In pita bread with lettuce, tomato, onion, tahini sauce.
With your choice of side: fries, rice, or salad.
Add Feta Cheese \$1.50























#### Neat and Chicken

Served with Your Choice of:















#### Meat and Chicken

Served with Your Choice of:















Served with Your Choice of:

















Catch of the day served with Your Choice of:

















All Served with Beef or Chicken

With your choice of two sides:

























Served with your choice of two sides:













## Vegetarian Stews and Tagines

Served with your choice of two sides:











#### Pasta and Rice













## Kid's Menu













## Cold Beverages

























#### Hot Beverages

















#### Desserts













# Egyptian Treasures