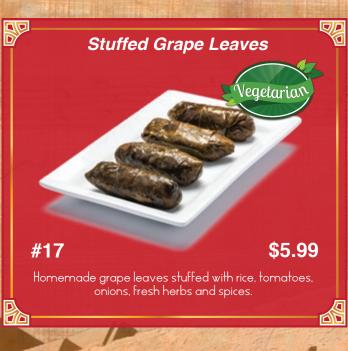

## Cold Appetizers

Served with Pita Bread - Extra Pita \$1.00

















# Hot Appetizers Served with Pita Bread - Extra Pita \$1.00

















# Hot Appetizers No Pita















#### Add Feta Cheese \$1.50













## Soups













#### Sandwiches

In pita bread with lettuce, tomato, onion, tahini sauce.
With your choice of side: fries, rice, or salad.
Add Feta Cheese \$1.50























#### Neat and Chicken

Served with Your Choice of:















#### Meat and Chicken

Served with Your Choice of:















Served with Your Choice of:

















Catch of the day served with Your Choice of:

















All Served with Beef or Chicken

With your choice of two sides:

























Served with your choice of two sides:













## Vegetarian Stews and Tagines

Served with your choice of two sides:











#### Pasta and Rice













## Kid's Menu













## Cold Beverages