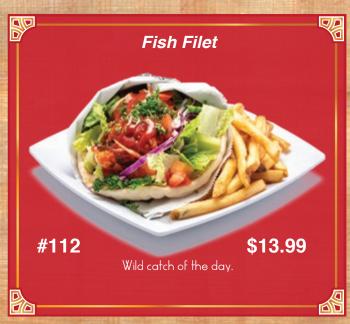

## Cold Appetizers

Served with Pita Bread - Extra Pita \$1.00

















# Hot Appetizers Served with Pita Bread - Extra Pita \$1.00

















# Hot Appetizers No Pita















#### Add Feta Cheese \$1.50













## Soups













#### Sandwiches

In pita bread with lettuce, tomato, onion, tahini sauce.
With your choice of side: fries, rice, or salad.
Add Feta Cheese \$1.50























#### Neat and Chicken

Served with Your Choice of:















#### Meat and Chicken

Served with Your Choice of:















Served with Your Choice of:

















Catch of the day served with Your Choice of:

















All Served with Beef or Chicken

With your choice of two sides:

























Served with your choice of two sides:













## Vegetarian Stews and Tagines

Served with your choice of two sides:











#### Pasta and Rice













## Kid's Menu













## Cold Beverages

























#### Hot Beverages

















#### Desserts













# Egyptian Treasures