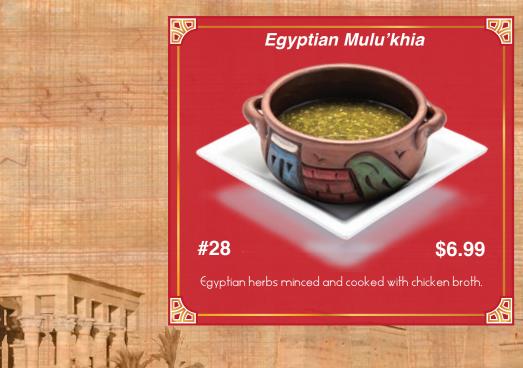

## Cold Appetizers

Served with Pita Bread - Extra Pita \$1.00

















# Hot Appetizers Served with Pita Bread - Extra Pita \$1.00

















# Hot Appetizers No Pita















#### Add Feta Cheese \$1.50













## Soups













#### Sandwiches

In pita bread with lettuce, tomato, onion, tahini sauce.
With your choice of side: fries, rice, or salad.
Add Feta Cheese \$1.50























#### Neat and Chicken

Served with Your Choice of:















#### Meat and Chicken

Served with Your Choice of:















Served with Your Choice of:

















Catch of the day served with Your Choice of:

















All Served with Beef or Chicken

With your choice of two sides:

























Served with your choice of two sides:













## Vegetarian Stews and Tagines

Served with your choice of two sides:











#### Pasta and Rice













## Kid's Menu













## Cold Beverages

























#### Hot Beverages

















#### Desserts