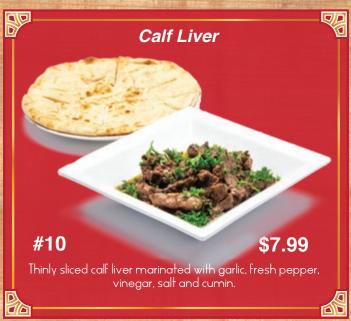

## Cold Appetizers

Served with Pita Bread - Extra Pita \$1.00

















# Hot Appetizers Served with Pita Bread - Extra Pita \$1.00

















# Hot Appetizers No Pita















#### Add Feta Cheese \$1.50













## Soups













#### Sandwiches

In pita bread with lettuce, tomato, onion, tahini sauce.
With your choice of side: fries, rice, or salad.
Add Feta Cheese \$1.50























#### Neat and Chicken

Served with Your Choice of:















#### Meat and Chicken

Served with Your Choice of:















Served with Your Choice of:

















Catch of the day served with Your Choice of:

















All Served with Beef or Chicken

With your choice of two sides:

























Served with your choice of two sides:













## Vegetarian Stews and Tagines

Served with your choice of two sides:











#### Pasta and Rice













## Kid's Menu