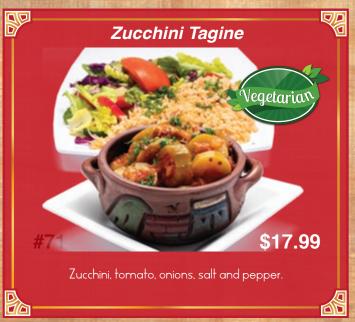

Hot Appetizers Served with Pita Bread - Extra Pita \$1.00

















# Hot Appetizers No Pita















#### Add Feta Cheese \$1.50













## Soups













#### Sandwiches

In pita bread with lettuce, tomato, onion, tahini sauce.
With your choice of side: fries, rice, or salad.
Add Feta Cheese \$1.50























#### Neat and Chicken

Served with Your Choice of:















#### Meat and Chicken

Served with Your Choice of:















Served with Your Choice of:

















Catch of the day served with Your Choice of:

















All Served with Beef or Chicken

With your choice of two sides:

























Served with your choice of two sides:













## Vegetarian Stews and Tagines

Served with your choice of two sides:











#### Pasta and Rice













## Kid's Menu













## Cold Beverages

























#### Hot Beverages

















#### Desserts













# Egyptian Treasures