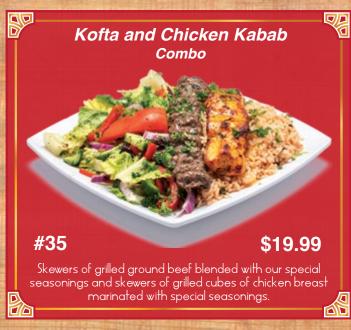

#### Meat and Chicken

Served with Your Choice of:

Served with Your Choice of:

Catch of the day served with Your Choice of:

All Served with Beef or Chicken

With your choice of two sides:

Served with your choice of two sides: