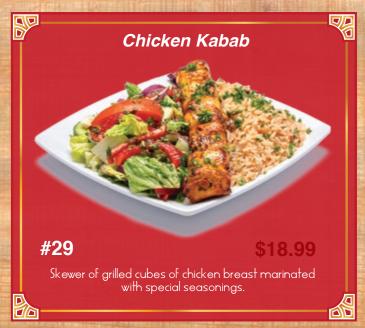

#### Meat and Chicken

Served with Your Choice of:

Served with Your Choice of:

Catch of the day served with Your Choice of:

All Served with Beef or Chicken

With your choice of two sides:

Served with your choice of two sides: