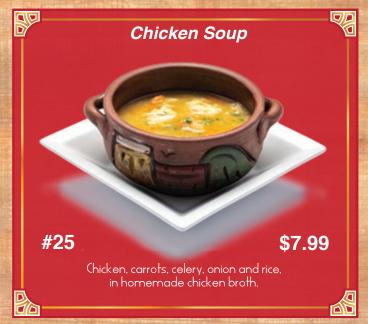

## Cold Appetizers

Served with Pita Bread - Extra Pita \$1.00

















# Hot Appetizers Served with Pita Bread - Extra Pita \$1.00

















# Hot Appetizers No Pita















#### Add Feta Cheese \$1.50













## Soups













#### Sandwiches

In pita bread with lettuce, tomato, onion, tahini sauce.
With your choice of side: fries, rice, or salad.
Add Feta Cheese \$1.50























#### Neat and Chicken

Served with Your Choice of:















#### Meat and Chicken

Served with Your Choice of:















Served with Your Choice of:

















Catch of the day served with Your Choice of:

















All Served with Beef or Chicken

With your choice of two sides:

























Served with your choice of two sides:













## Vegetarian Stews and Tagines

Served with your choice of two sides:











#### Pasta and Rice













## Kid's Menu













## Cold Beverages

























#### Hot Beverages

















#### Desserts