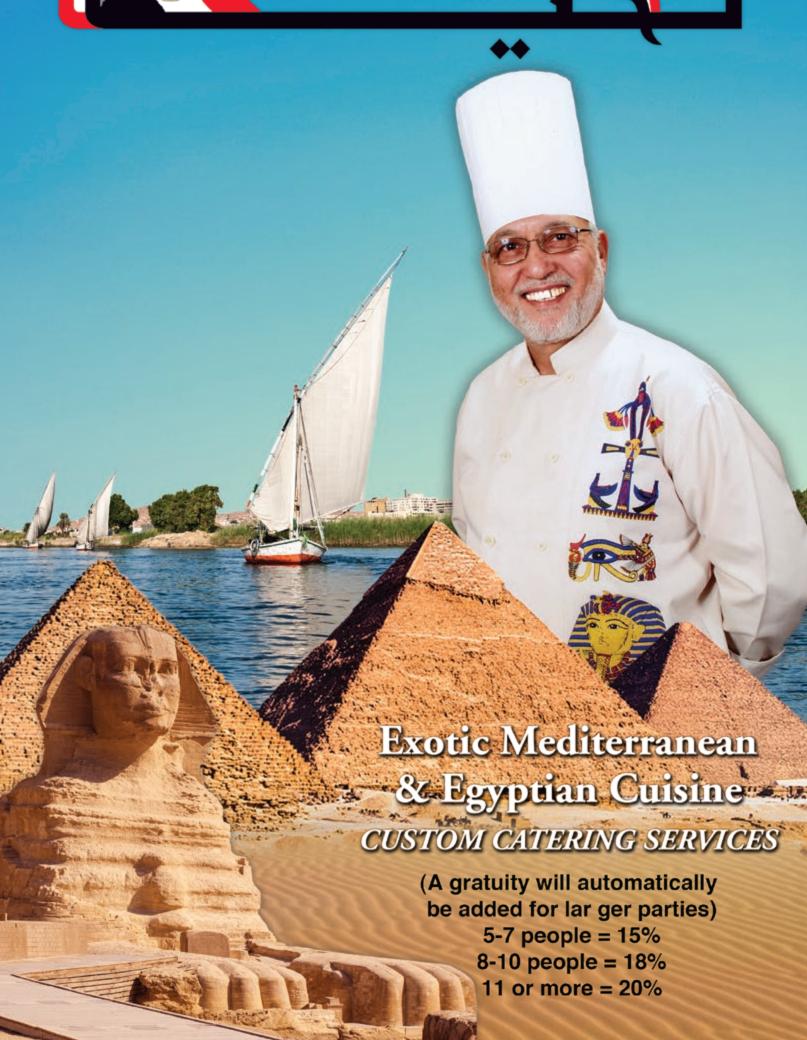

## Cold Appetizers

Served with Pita Bread - Extra Pita \$1.00

















# Hot Appetizers Served with Pita Bread - Extra Pita \$1.00

















# Hot Appetizers No Pita















#### Add Feta Cheese \$1.50













## Soups













#### Sandwiches

In pita bread with lettuce, tomato, onion, tahini sauce.
With your choice of side: fries, rice, or salad.
Add Feta Cheese \$1.50























#### Neat and Chicken

Served with Your Choice of:















#### Meat and Chicken

Served with Your Choice of:















Served with Your Choice of:

















Catch of the day served with Your Choice of:

















All Served with Beef or Chicken

With your choice of two sides:

























Served with your choice of two sides: