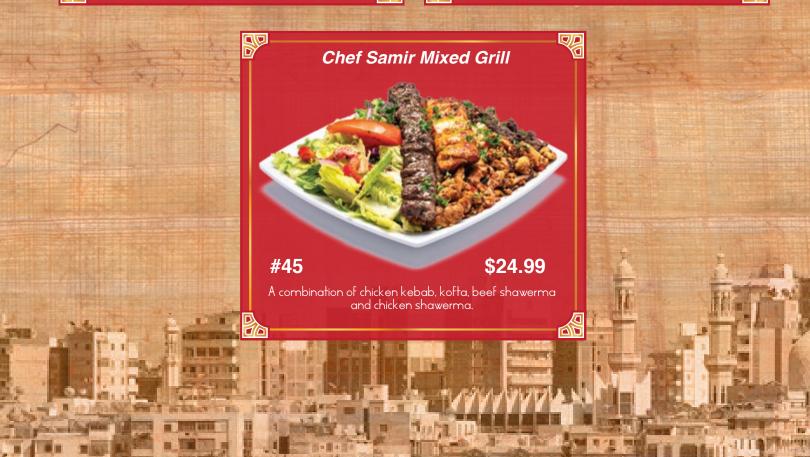

#### Neat and Chicken

Served with Your Choice of:

#### Meat and Chicken

Served with Your Choice of:

Served with Your Choice of:

Catch of the day served with Your Choice of:

All Served with Beef or Chicken

With your choice of two sides:

Served with your choice of two sides: