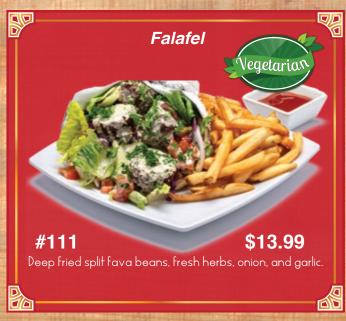

## Cold Appetizers

Served with Pita Bread - Extra Pita \$1.00

















# Hot Appetizers Served with Pita Bread - Extra Pita \$1.00

















# Hot Appetizers No Pita















#### Add Feta Cheese \$1.50













## Soups













#### Sandwiches

In pita bread with lettuce, tomato, onion, tahini sauce.
With your choice of side: fries, rice, or salad.
Add Feta Cheese \$1.50























#### Neat and Chicken

Served with Your Choice of:















#### Meat and Chicken

Served with Your Choice of:















Served with Your Choice of:

















Catch of the day served with Your Choice of:

















All Served with Beef or Chicken

With your choice of two sides:

























Served with your choice of two sides:













## Vegetarian Stews and Tagines

Served with your choice of two sides:











#### Pasta and Rice













## Kid's Menu













## Cold Beverages

























#### Hot Beverages

















#### Desserts













# Egyptian Treasures