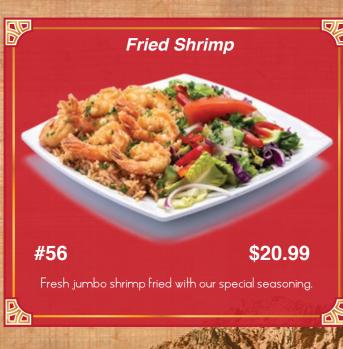

#### Meat and Chicken

Served with Your Choice of:

Served with Your Choice of:

Catch of the day served with Your Choice of:

All Served with Beef or Chicken

With your choice of two sides:

Served with your choice of two sides: