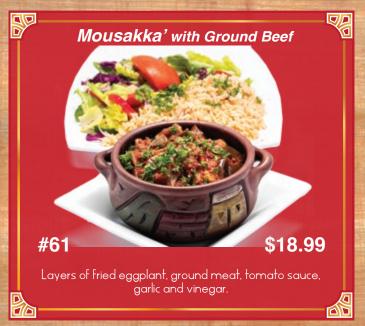

## Cold Appetizers

Served with Pita Bread - Extra Pita \$1.00

















# Hot Appetizers Served with Pita Bread - Extra Pita \$1.00

















# Hot Appetizers No Pita















#### Add Feta Cheese \$1.50













## Soups













#### Sandwiches

In pita bread with lettuce, tomato, onion, tahini sauce.
With your choice of side: fries, rice, or salad.
Add Feta Cheese \$1.50























#### Neat and Chicken

Served with Your Choice of:















#### Meat and Chicken

Served with Your Choice of:















Served with Your Choice of:

















Catch of the day served with Your Choice of:

















All Served with Beef or Chicken

With your choice of two sides:

























Served with your choice of two sides:













## Vegetarian Stews and Tagines

Served with your choice of two sides:











#### Pasta and Rice













## Kid's Menu













## Cold Beverages

























#### Hot Beverages

















#### Desserts













# Egyptian Treasures