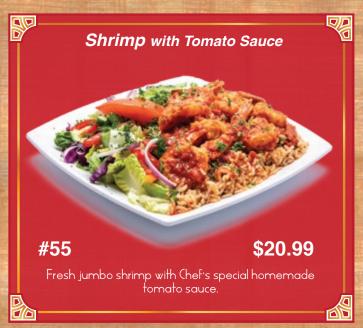

#### Meat and Chicken

Served with Your Choice of:

Served with Your Choice of:

Catch of the day served with Your Choice of:

All Served with Beef or Chicken

With your choice of two sides:

Served with your choice of two sides: