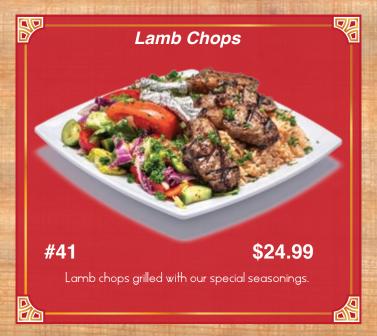

#### Meat and Chicken

Served with Your Choice of:

Served with Your Choice of:

Catch of the day served with Your Choice of:

All Served with Beef or Chicken

With your choice of two sides:

Served with your choice of two sides: