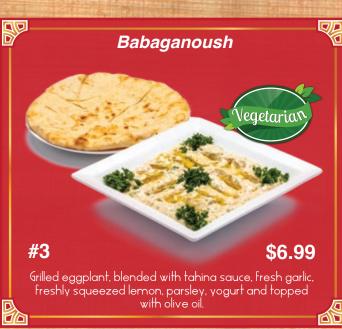

## Cold Appetizers

Served with Pita Bread - Extra Pita \$1.00

















# Hot Appetizers Served with Pita Bread - Extra Pita \$1.00

















# Hot Appetizers No Pita















#### Add Feta Cheese \$1.50













## Soups













#### Sandwiches

In pita bread with lettuce, tomato, onion, tahini sauce.
With your choice of side: fries, rice, or salad.
Add Feta Cheese \$1.50























#### Neat and Chicken

Served with Your Choice of:















#### Meat and Chicken

Served with Your Choice of:















Served with Your Choice of:

















Catch of the day served with Your Choice of:

















All Served with Beef or Chicken

With your choice of two sides:

























Served with your choice of two sides:













## Vegetarian Stews and Tagines

Served with your choice of