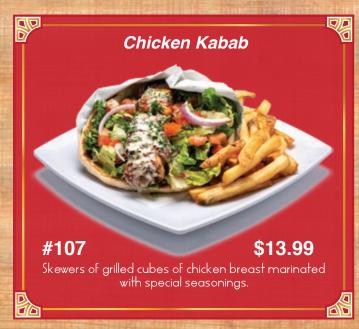

#### Meat and Chicken

Served with Your Choice of:

Served with Your Choice of:

Catch of the day served with Your Choice of:

All Served with Beef or Chicken

With your choice of two sides:

Served with your choice of two sides: