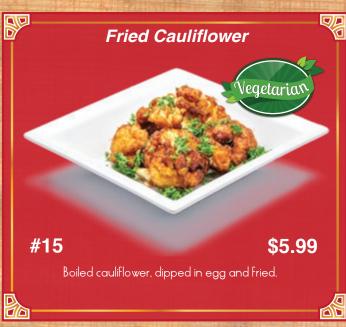

## Cold Appetizers

Served with Pita Bread - Extra Pita \$1.00

















# Hot Appetizers Served with Pita Bread - Extra Pita \$1.00

















# Hot Appetizers No Pita















#### Add Feta Cheese \$1.50













## Soups













#### Sandwiches

In pita bread with lettuce, tomato, onion, tahini sauce.
With your choice of side: fries, rice, or salad.
Add Feta Cheese \$1.50























#### Neat and Chicken

Served with Your Choice of:















#### Meat and Chicken

Served with Your Choice of:















Served with Your Choice of:

















Catch of the day served with Your Choice of:

















All Served with Beef or Chicken

With your choice of two sides:

























Served with your choice of two sides:













## Vegetarian Stews and Tagines

Served with your choice of two sides:











#### Pasta and Rice













## Kid's Menu













## Cold Beverages