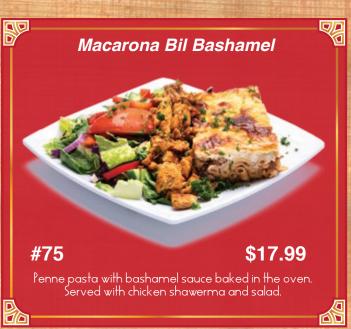

read - Extra Pita \$1.00

















# Hot Appetizers No Pita















#### Add Feta Cheese \$1.50













## Soups













#### Sandwiches

In pita bread with lettuce, tomato, onion, tahini sauce.
With your choice of side: fries, rice, or salad.
Add Feta Cheese \$1.50























#### Neat and Chicken

Served with Your Choice of:















#### Meat and Chicken

Served with Your Choice of:















Served with Your Choice of:

















Catch of the day served with Your Choice of:

















All Served with Beef or Chicken

With your choice of two sides:

























Served with your choice of two sides:













## Vegetarian Stews and Tagines

Served with your choice of two sides:











#### Pasta and Rice













## Kid's Menu













## Cold Beverages

























#### Hot Beverages

















#### Desserts













# Egyptian Treasures