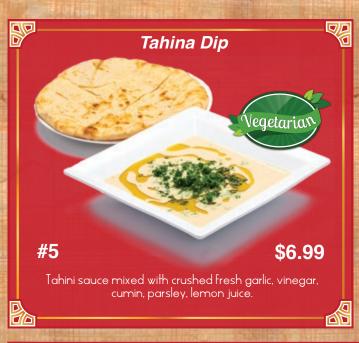

## Cold Appetizers

Served with Pita Bread - Extra Pita \$1.00

















# Hot Appetizers Served with Pita Bread - Extra Pita \$1.00

















# Hot Appetizers No Pita















#### Add Feta Cheese \$1.50













## Soups













#### Sandwiches

In pita bread with lettuce, tomato, onion, tahini sauce.
With your choice of side: fries, rice, or salad.
Add Feta Cheese \$1.50























#### Neat and Chicken

Served with Your Choice of:















#### Meat and Chicken

Served with Your Choice of:















Served with Your Choice of:

















Catch of the day served with Your Choice of:

















All Served with Beef or Chicken

With your choice of two sides:

























Served with your choice of two sides:













## Vegetarian Stews and Tagines

Served with your choice of two