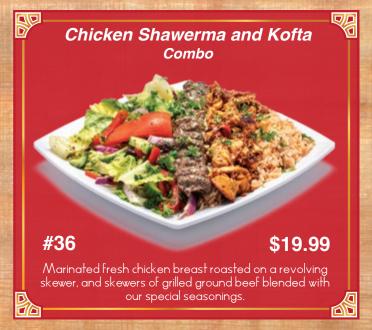

#### Meat and Chicken

Served with Your Choice of:

Served with Your Choice of:

Catch of the day served with Your Choice of:

All Served with Beef or Chicken

With your choice of two sides:

Served with your choice of two sides: