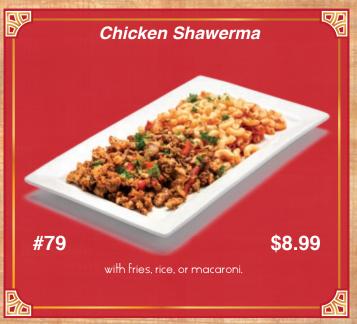

#### Meat and Chicken

Served with Your Choice of:

Served with Your Choice of:

Catch of the day served with Your Choice of:

All Served with Beef or Chicken

With your choice of two sides:

Served with your choice of two sides: