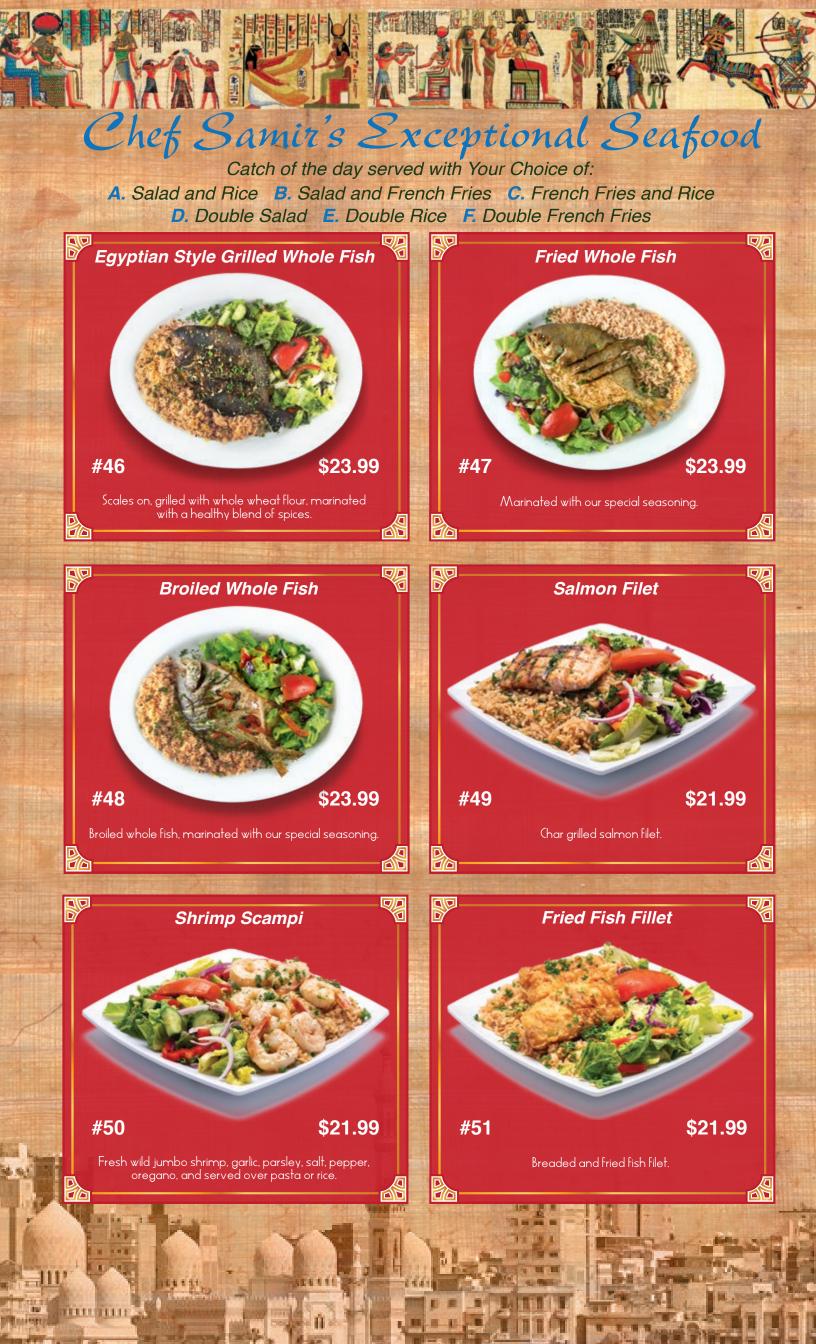

#### Meat and Chicken

Served with Your Choice of:

Served with Your Choice of:

Catch of the day served with Your Choice of:

All Served with Beef or Chicken

With your choice of two sides:

Served with your choice of two sides: