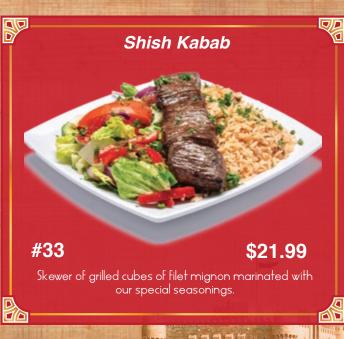

#### Meat and Chicken

Served with Your Choice of:

Served with Your Choice of:

Catch of the day served with Your Choice of:

All Served with Beef or Chicken

With your choice of two sides:

Served with your choice of two sides: