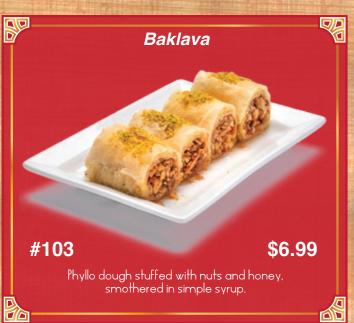

#### Sandwiches

In pita bread with lettuce, tomato, onion, tahini sauce.
With your choice of side: fries, rice, or salad.
Add Feta Cheese \$1.50























#### Neat and Chicken

Served with Your Choice of:















#### Meat and Chicken

Served with Your Choice of:















Served with Your Choice of:

















Catch of the day served with Your Choice of:

















All Served with Beef or Chicken

With your choice of two sides:

























Served with your choice of two sides:













## Vegetarian Stews and Tagines

Served with your choice of two sides:











#### Pasta and Rice













## Kid's Menu













## Cold Beverages

























#### Hot Beverages

















#### Desserts













# Egyptian Treasures