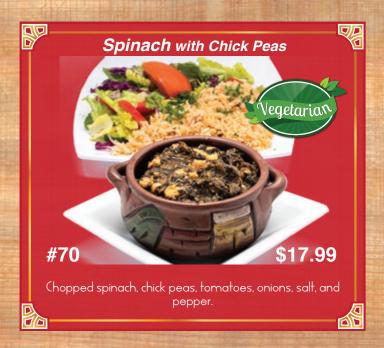

# Hot Appetizers Served with Pita Bread - Extra Pita \$1.00

















# Hot Appetizers No Pita















#### Add Feta Cheese \$1.50













## Soups













#### Sandwiches

In pita bread with lettuce, tomato, onion, tahini sauce.
With your choice of side: fries, rice, or salad.
Add Feta Cheese \$1.50























#### Neat and Chicken

Served with Your Choice of:















#### Meat and Chicken

Served with Your Choice of:















Served with Your Choice of:

















Catch of the day served with Your Choice of:

















All Served with Beef or Chicken

With your choice of two sides:

























Served with your choice of two sides:













## Vegetarian Stews and Tagines

Served with your choice of two sides:











#### Pasta and Rice













## Kid's Menu













## Cold Beverages

























#### Hot Beverages

















#### Desserts













# Egyptian Treasures