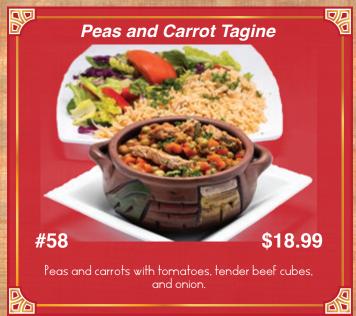

## Cold Appetizers

Served with Pita Bread - Extra Pita \$1.00

















# Hot Appetizers Served with Pita Bread - Extra Pita \$1.00

















# Hot Appetizers No Pita















#### Add Feta Cheese \$1.50













## Soups













#### Sandwiches

In pita bread with lettuce, tomato, onion, tahini sauce.
With your choice of side: fries, rice, or salad.
Add Feta Cheese \$1.50























#### Neat and Chicken

Served with Your Choice of:















#### Meat and Chicken

Served with Your Choice of:















Served with Your Choice of:

















Catch of the day served with Your Choice of:

















All Served with Beef or Chicken

With your choice of two sides:

























Served with your choice of two sides:













## Vegetarian Stews and Tagines

Served with your choice of two sides:











#### Pasta and Rice













## Kid's Menu













## Cold Beverages

























#### Hot Beverages

















#### Desserts













# Egyptian Treasures