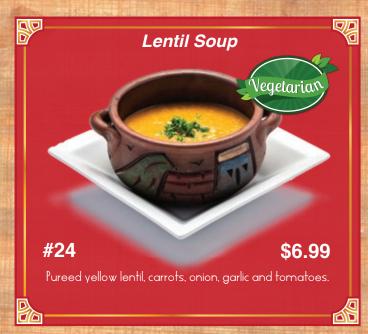

## Cold Appetizers

Served with Pita Bread - Extra Pita \$1.00

















# Hot Appetizers Served with Pita Bread - Extra Pita \$1.00

















# Hot Appetizers No Pita















#### Add Feta Cheese \$1.50













## Soups













#### Sandwiches

In pita bread with lettuce, tomato, onion, tahini sauce.
With your choice of side: fries, rice, or salad.
Add Feta Cheese \$1.50























#### Neat and Chicken

Served with Your Choice of:















#### Meat and Chicken

Served with Your Choice of:















Served with Your Choice of:

















Catch of the day served with Your Choice of:

















All Served with Beef or Chicken

With your choice of two sides:

























Served with your choice of two sides:













## Vegetarian Stews and Tagines

Served with your choice of two sides:











#### Pasta and Rice













## Kid's Menu













## Cold Beverages

























#### Hot Beverages

















#### Desserts