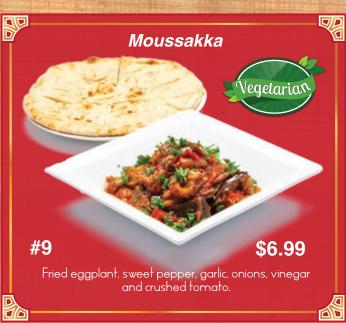

## Cold Appetizers

Served with Pita Bread - Extra Pita \$1.00

















# Hot Appetizers Served with Pita Bread - Extra Pita \$1.00

















# Hot Appetizers No Pita















#### Add Feta Cheese \$1.50













## Soups













#### Sandwiches

In pita bread with lettuce, tomato, onion, tahini sauce.
With your choice of side: fries, rice, or salad.
Add Feta Cheese \$1.50























#### Neat and Chicken

Served with Your Choice of:















#### Meat and Chicken

Served with Your Choice of:















Served with Your Choice of:

















Catch of the day served with Your Choice of:

















All Served with Beef or Chicken

With your choice of two sides:

























Served with your choice of two sides:













## Vegetarian Stews and Tagines

Served with your choice of two sides:











#### Pasta and Rice













## Kid's Menu