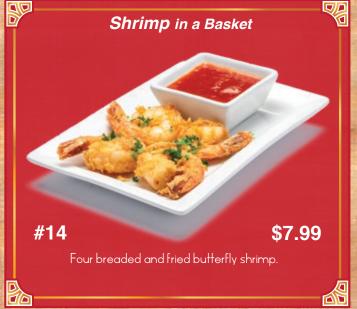

## Cold Appetizers

Served with Pita Bread - Extra Pita \$1.00

















# Hot Appetizers Served with Pita Bread - Extra Pita \$1.00

















# Hot Appetizers No Pita















#### Add Feta Cheese \$1.50













## Soups













#### Sandwiches

In pita bread with lettuce, tomato, onion, tahini sauce.
With your choice of side: fries, rice, or salad.
Add Feta Cheese \$1.50























#### Neat and Chicken

Served with Your Choice of:















#### Meat and Chicken

Served with Your Choice of:















Served with Your Choice of:

















Catch of the day served with Your Choice of:

















All Served with Beef or Chicken

With your choice of two sides:

























Served with your choice of two sides:













## Vegetarian Stews and Tagines

Served with your choice of two sides:











#### Pasta and Rice













## Kid's Menu













## Cold Beverages