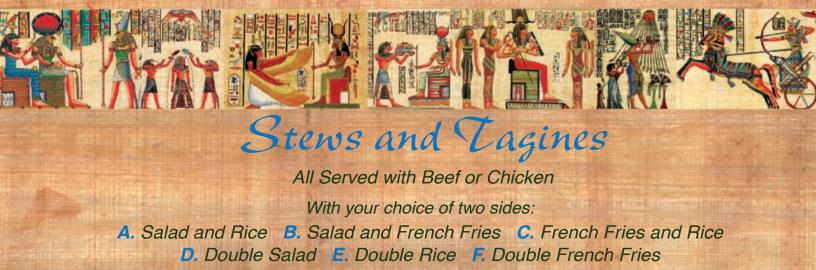

#### Meat and Chicken

Served with Your Choice of:

Served with Your Choice of:

Catch of the day served with Your Choice of:

All Served with Beef or Chicken

With your choice of two sides:

Served with your choice of two sides: