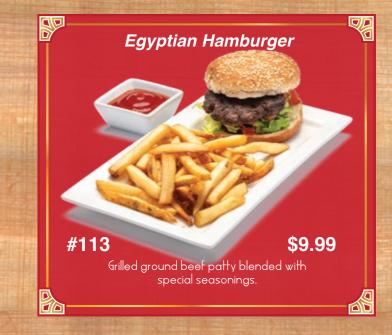

#### Sandwiches

In pita bread with lettuce, tomato, onion, tahini sauce.
With your choice of side: fries, rice, or salad.
Add Feta Cheese \$1.50