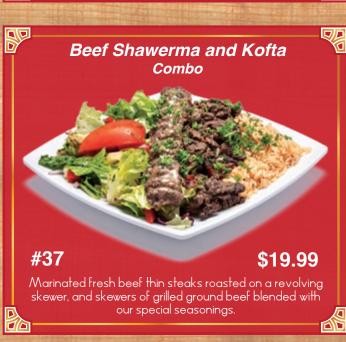

#### Meat and Chicken

Served with Your Choice of:

Served with Your Choice of:

Catch of the day served with Your Choice of:

All Served with Beef or Chicken

With your choice of two sides:

Served with your choice of two sides: