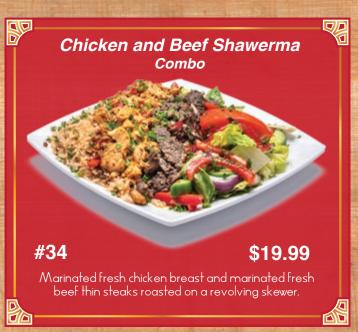

#### Meat and Chicken

Served with Your Choice of:

Served with Your Choice of:

Catch of the day served with Your Choice of:

All Served with Beef or Chicken

With your choice of two sides:

Served with your choice of two sides: