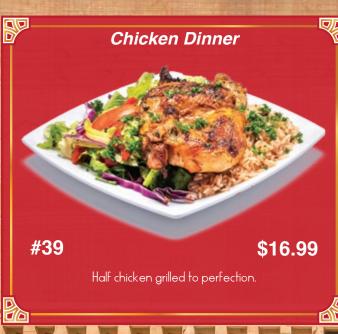

#### Neat and Chicken

Served with Your Choice of:

#### Meat and Chicken

Served with Your Choice of:

Served with Your Choice of:

Catch of the day served with Your Choice of:

All Served with Beef or Chicken

With your choice of two sides:

Served with your choice of two sides: