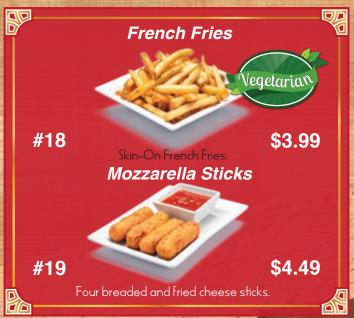

## Cold Appetizers

Served with Pita Bread - Extra Pita \$1.00

















# Hot Appetizers Served with Pita Bread - Extra Pita \$1.00

















# Hot Appetizers No Pita















#### Add Feta Cheese \$1.50













## Soups













#### Sandwiches

In pita bread with lettuce, tomato, onion, tahini sauce.
With your choice of side: fries, rice, or salad.
Add Feta Cheese \$1.50























#### Neat and Chicken

Served with Your Choice of:















#### Meat and Chicken

Served with Your Choice of:















Served with Your Choice of:

















Catch of the day served with Your Choice of:

















All Served with Beef or Chicken

With your choice of two sides:

























Served with your choice of two sides:













## Vegetarian Stews and Tagines

Served with your choice of two sides:











#### Pasta and Rice













## Kid's Menu













## Cold Beverages