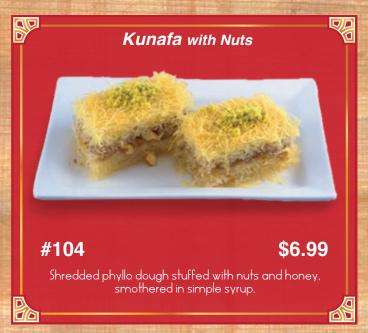

#### Sandwiches

In pita bread with lettuce, tomato, onion, tahini sauce.
With your choice of side: fries, rice, or salad.
Add Feta Cheese \$1.50























#### Neat and Chicken

Served with Your Choice of:















#### Meat and Chicken

Served with Your Choice of:















Served with Your Choice of:

















Catch of the day served with Your Choice of:

















All Served with Beef or Chicken

With your choice of two sides:

























Served with your choice of two sides:













## Vegetarian Stews and Tagines

Served with your choice of two sides:











#### Pasta and Rice













## Kid's Menu













## Cold Beverages

























#### Hot Beverages

















#### Desserts













# Egyptian Treasures